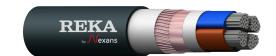

## Aluminium power cable EMC

0,6/1 (1,2) kV

Aluminium power cable for fixed installations indoors and outdoors. May be buried directly in soil. Can also be used in medical facilities where higher fire class is required. EMC shielded cable gives an excellent protection against electromagnetic disturbancies. The conductor insulation must be protected against UV-radiation. Installations must be in accordance with national regulations and rules of installations. The cable is halogen-free and flame-retardant according to CPR-class Cca-s1.d1.a1.