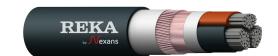

## AEMCMK-HF C / AXQJ C / IFSI-EMC-AI C

## Aluminium power cable EMC

0,6/1 (1,2) kV

Aluminium power cable for fixed installations indoors and outdoors. May be buried directly in soil. Can also be used in medical facilities where higher fire class is required. EMC shielded cable gives an excellent protection against electromagnetic disturbancies. The conductor insulation must be protected against UV-radiation. Installations must be in accordance with national regulations and rules of installations. The cable is halogen-free and flame-retardant according to CPR-class Cca-s1.d1.a1.