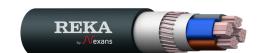

## XCMK-HF C / EXQJ C / FXQJ C / IFSI-Cu C

## Copper power cable HF

0,6/1 (1,2) kV

Copper power cable for fixed installations indoors and outdoors. May be buried directly in soil. Can also be used in medical facilities where higher fire class is required. The conductor insulation must be protected against UV-radiation. Installations must be in accordance with national regulations and rules of installations. The cable is halogen-free and flame-retardant according to CPR-class Cca-s1,d1,a1.