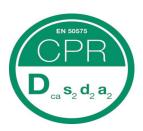

### 450/750 V

Installation cable for fixed installations indoors and outdoors. Not to be laid in soil nor directly in cast concrete. Can be embedded to the groove filled with plaster. UV-protected oversheath and core insulation. Installations must be in accordance with national regulations and rules of installations. The cable is halogen-free and flame-retardant according to CPR-class Dca-s2,d2,a2.

| SS 424 02 19-6                                       |
|------------------------------------------------------|
| Dca-s2,d2,a2; EN 13501-6, EN 50575:2014+A1:2016      |
| Circular solid copper, EN/IEC 60228 class 1          |
| Halogen free UV-resistant polyethylene               |
| Yellowgreen, blue, brown                             |
| Halogen free UV-resistant polyolefin compound, White |
| 3G2,5                                                |
| 1254741                                              |
| 10                                                   |
| 184                                                  |
| 11                                                   |
| 3                                                    |
| 7,41                                                 |
| 70                                                   |
| 160                                                  |
| -15                                                  |
| Drum 500                                             |
| 6438176228593                                        |
|                                                      |