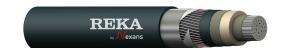

## AXQJ-F TT D / AHXCAMK-HF D 12/20 (24) kV 1-core CAS

## Medium voltage cable

12/20 (24) kV

Medium-voltage cable for fixed installations indoors and outdoors. May be buried directly in soil. Installations must be in accordance with national regulations and rules of installations. The cable is halogen-free and flame-retardant according to CPR-class Dca-s2,d2,a2.