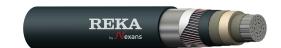

## AXQJ-F TT D / AHXCMK-HF D / TSLI D 6/10 (12) kV 1-core CAS

## Medium voltage cable

6/10 (12) kV

Medium-voltage cable for fixed installations indoors and outdoors. May be buried directly in soil. Installations must be in accordance with national regulations and rules of installations. The cable is halogen-free and flame-retardant according to CPR-class Dca-s2,d2,a2.