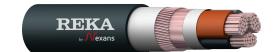

## EMCMK-HF / EXQJ-EMC / FXQJ-EMC / IFSI-EMC-Cu

## Copper power cable EMC

0,6/1 (1,2) kV

Copper power cable for fixed installations indoors and outdoors. May be buried directly in soil. EMC shielded cable gives an excellent protection against electromagnetic disturbancies. The conductor insulation must be protected against UV-radiation. Installations must be in accordance with national regulations and rules of installations. The cable is halogen-free and flame-retardant according to CPR-class Dca-s2,d2,a2.