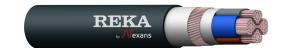

## XCMK-HF / FXQJ / IFSI-Cu

## Copper power cable HF

0,6/1 (1,2) kV

Copper power cable for fixed installations indoors and outdoors. May be buried directly in soil. The conductor insulation must be protected against UV-radiation. Installations must be in accordance with national regulations and rules of installations. The cable is halogen-free and flame-retardant according to CPR-class Dca-s2,d2,a2.