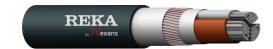

## Aluminium power cable

0,6/1 (1,2) kV

Aluminium power cable for fixed installations indoors and outdoors. May be buried directly in soil or cast concrete. Installations must be in accordance with national regulations and rules of installations. The cable is flame-retardant according to CPR-class Eca.

| Standards                                             | SFS 4880, SEK TS 424 14 18-1, HD 603 3 F & L           |
|-------------------------------------------------------|--------------------------------------------------------|
| Reaction to fire                                      | Eca; EN 13501-6, EN 50575:2014+A1:2016                 |
| Conductor                                             | Sector shaped stranded aluminium, EN/IEC 60228 class 2 |
| Insulation                                            | PVC-compound                                           |
| Core identification                                   | Brown, black, grey                                     |
| Oversheath                                            | UV-protected PVC-compound, Black                       |
| Size                                                  | 3x120/41                                               |
| Product code                                          | 1111316                                                |
| Nominal cable diameter mm                             | 37                                                     |
| Nominal cable weight kg/km                            | 2090                                                   |
| During handling and installation, cable cm            | 45                                                     |
| In final installation, cable cm                       | 32                                                     |
| Max. DC resistance of conductor at 20 °C $\Omega$ /km | 0,253                                                  |
| Max. conductor temperature °C                         | 70                                                     |
| Max. cond. temp. short circuit max. 5 s °C            | 160                                                    |
| Min. cable temperature during handling °C             | -15                                                    |
| standard packing m                                    | Drum 500                                               |
| Electricity number                                    | 6410006223633                                          |
| EAN code                                              | 6410006223633                                          |
|                                                       |                                                        |