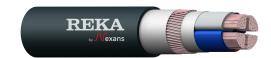

## **MCMK**

## Copper power cable

0,6/1 (1,2) kV

Copper power cable for fixed installations indoors and outdoors. May be buried directly in soil or cast concrete. Installations must be in accordance with national regulations and rules of installations. The cable is flame-retardant according to CPR-class Eca.

| Standards                                             | SFS 4880, SEK TS 424 14 18-1, HD 603 3 F & L        |
|-------------------------------------------------------|-----------------------------------------------------|
| Reaction to fire                                      | Eca; EN 13501-6, EN 50575:2014+A1:2016              |
| Conductor                                             | Sector shaped stranded copper, EN/IEC 60228 class 2 |
| Insulation                                            | PVC-compound                                        |
| Core identification                                   | Blue, brown, black, grey                            |
| Oversheath                                            | UV-protected PVC-compound, Black                    |
| Size                                                  | 4x185/95                                            |
| Product code                                          | 1106418                                             |
| Nominal cable diameter mm                             | 53                                                  |
| Nominal cable weight kg/km                            | 8783                                                |
| During handling and installation, cable cm            | 64                                                  |
| In final installation, cable cm                       | 45                                                  |
| Max. DC resistance of conductor at 20 °C $\Omega$ /km | 0,0991                                              |
| Max. conductor temperature °C                         | 70                                                  |
| Max. cond. temp. short circuit max. 5 s °C            | 160                                                 |
| Min. cable temperature during handling °C             | -15                                                 |
| standard packing m                                    | Drum 500                                            |
| Electricity number                                    | 6410006023851                                       |
| EAN code                                              | 6410006023851                                       |
|                                                       |                                                     |